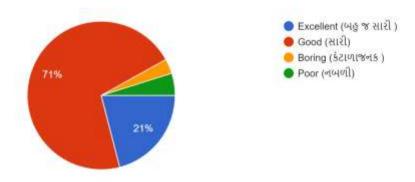

## 2019-20

what is the first impression of your syllabus ?(અભ્યાસક્રમની ગુણવત્તા કેવી છે ?) 62 responses

Do you find the syllabus job-oriented ?(શું અભ્યાસક્રમ તમને નોકરીવક્ષી લાગે છે ?) 62 responses

Do you find difficulty in understanding the syllabus ?(શું તમને અભ્યાસક્રમ સમજવામાં મુશ્કેલી પડે છે ?) 62 responses