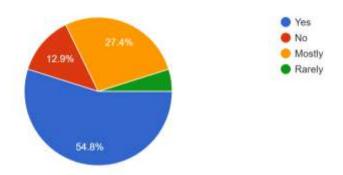

## 2019-20

what is the first impression of your syllabus ?(અભ્યાસક્રમની ગુણવત્તા કેવી છે ?) 62 responses

Do you find the syllabus job-oriented ?(શું અભ્યાસક્રમ તમને નોકરીવક્ષી લાગે છે ?) 62 responses

Do you find difficulty in understanding the syllabus ?(શું તમને અભ્યાસક્રમ સમજવામાં મુશ્કેલી પડે છે ?) 62 responses