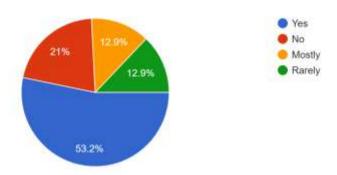

Do you find requisite material on the syllabus ?(શું અભ્યાસક્રમ માટેનું જરૂરી મટેરિયલ પૂરતા પ્રમાણ માં ઉપલબ્ધ છે ?

62 responses

Does this syllabus enrich your knowledge about the subject ?(શું આ અભ્યાસક્રમ તમારા વિષય ના જ્ઞાન ને સમૃદ્ધ બનાવે છે ?)