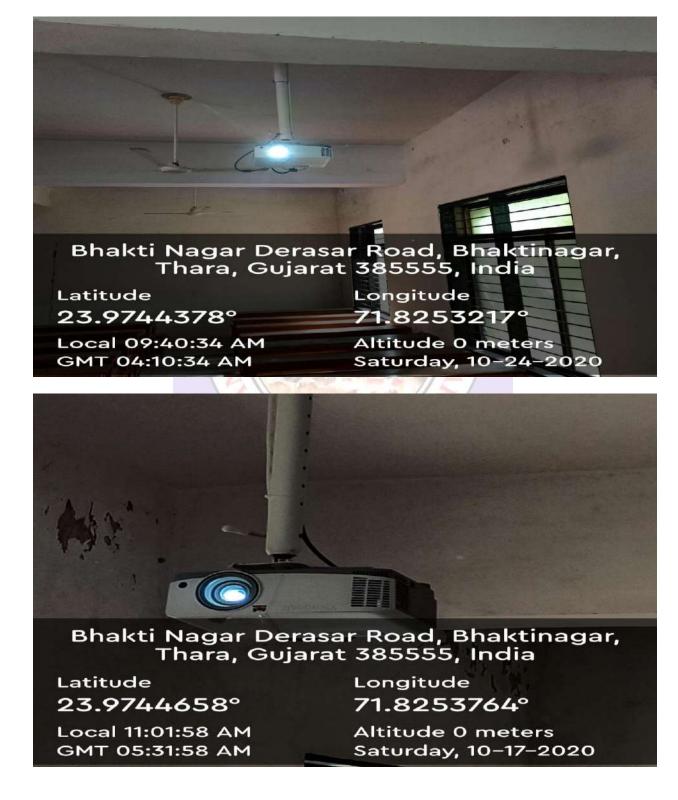

### **Class rooms with ICT facility**

23.9743399°

Local 09:36:58 AM GMT 04:06:58 AM Altitude 0 meters Saturday, 10–24–2020

71.8251097°

Bhakti Nagar Derasar Road, Bhaktinagar, Thara, Gujarat 385555, India

Latitude 23.9745931°