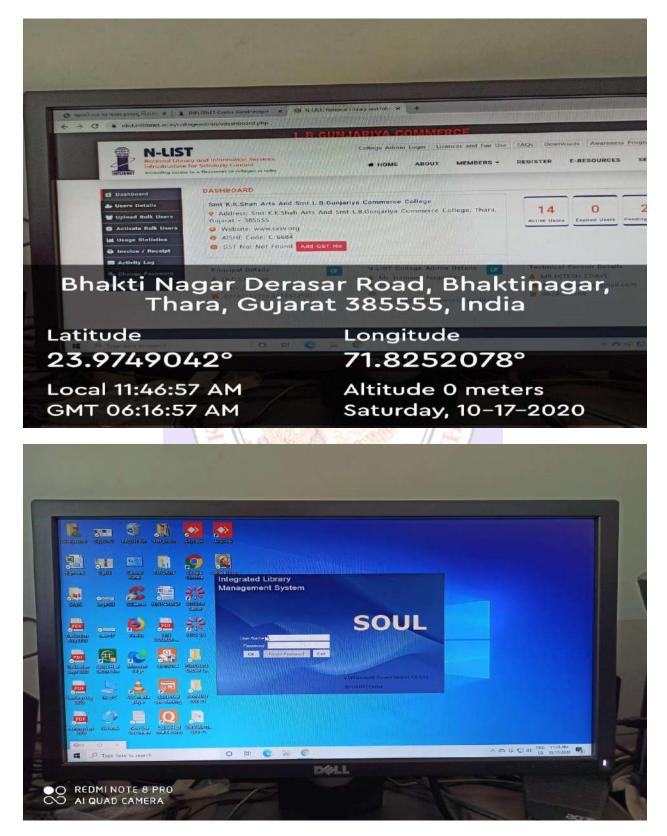

53°** 

Altitude 8.3 meters Thursday, 12–17–2020

Bhakti Nagar Derasar Road, Bhaktinagar, Thara, Gujarat 385555, India

Latitude 23.974343<mark>4</mark>°

Local 10:54:27 AM GMT 05:24:27 AM Longitude 71.8251683°

Altitude 8.3 meters Thursday, 12–17–2020

#### WIFI Facility in the Campus



Bhakti Nagar Derasar Road, Bhaktinagar, Thara, Gujarat 385555, India

Latitude **23.9747244**°

Local 11:09:32 AM GMT 05:39:32 AM Longitude **71.8251988°** 

Altitude 0 meters Saturday, 10–17–2020

antiillillillise

Bhakti Nagar Derasar Road, Bhaktinagar, Thara, Gujarat 385555, India

Latitude 23.9746776°

Local 11:16:58 AM GMT 05:46:58 AM Longitude **71.8253401°** Altitude 0 meters Saturday, 10–17–2020

# Use of ICT by teachers











## **Tablet distribution**





### **SOUL Software and N-LIST**