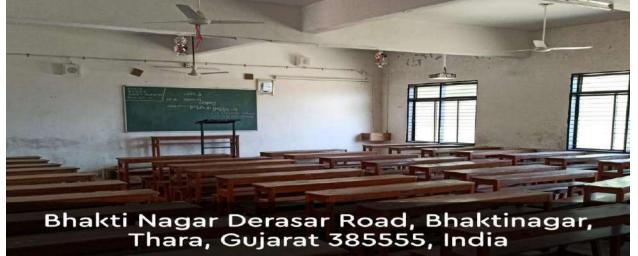

### **Class rooms with ICT facility**

23.9743399°

Local 09:36:58 AM GMT 04:06:58 AM Altitude 0 meters Saturday, 10–24–2020

71.8251097°

Bhakti Nagar Derasar Road, Bhaktinagar, Thara, Gujarat 385555, India

Latitude 23.9745931°