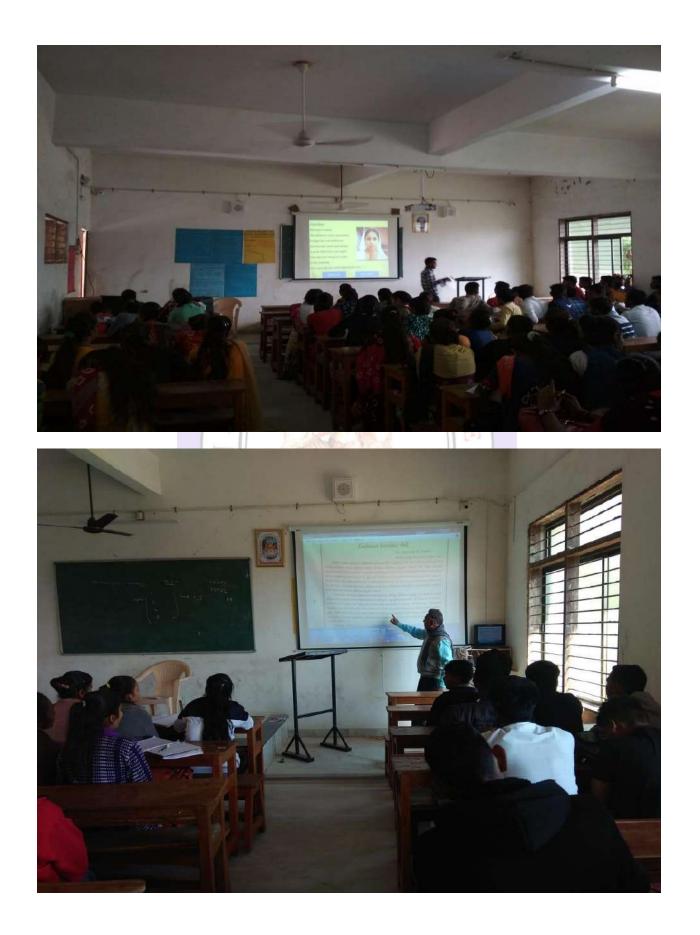

### **Class rooms with ICT facility**

23.9743399°

Local 09:36:58 AM GMT 04:06:58 AM Altitude 0 meters Saturday, 10–24–2020

71.8251097°

Bhakti Nagar Derasar Road, Bhaktinagar, Thara, Gujarat 385555, India

Latitude 23.9745931°

# Use of ICT by teachers