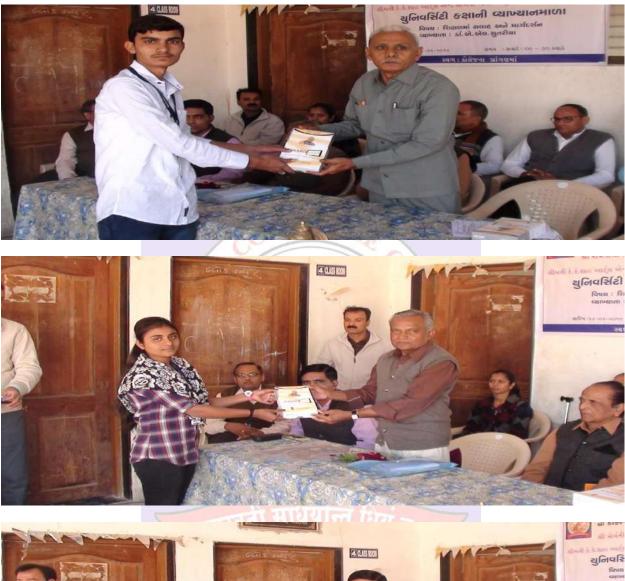

M GMT 05:24:04 AM Longitude **71.8251653°** 

Altitude 8.3 meters Thursday, 12–17–2020

Bhakti Nagar Derasar Road, Bhaktinagar, Thara, Gujarat 385555, India

Latitude 23.974343<mark>4</mark>°

Local 10:54:27 AM GMT 05:24:27 AM Longitude 71.8251683°

Altitude 8.3 meters Thursday, 12–17–2020

#### WIFI Facility in the Campus



Bhakti Nagar Derasar Road, Bhaktinagar, Thara, Gujarat 385555, India

Latitude **23.9747244**°

Local 11:09:32 AM GMT 05:39:32 AM Longitude **71.8251988°** 

Altitude 0 meters Saturday, 10–17–2020

antiillillillise

Bhakti Nagar Derasar Road, Bhaktinagar, Thara, Gujarat 385555, India

Latitude 23.9746776°

Local 11:16:58 AM GMT 05:46:58 AM Longitude **71.8253401°** Altitude 0 meters Saturday, 10–17–2020

# Use of ICT by teachers











## **Tablet distribution**





### **SOUL Software and N-LIST**