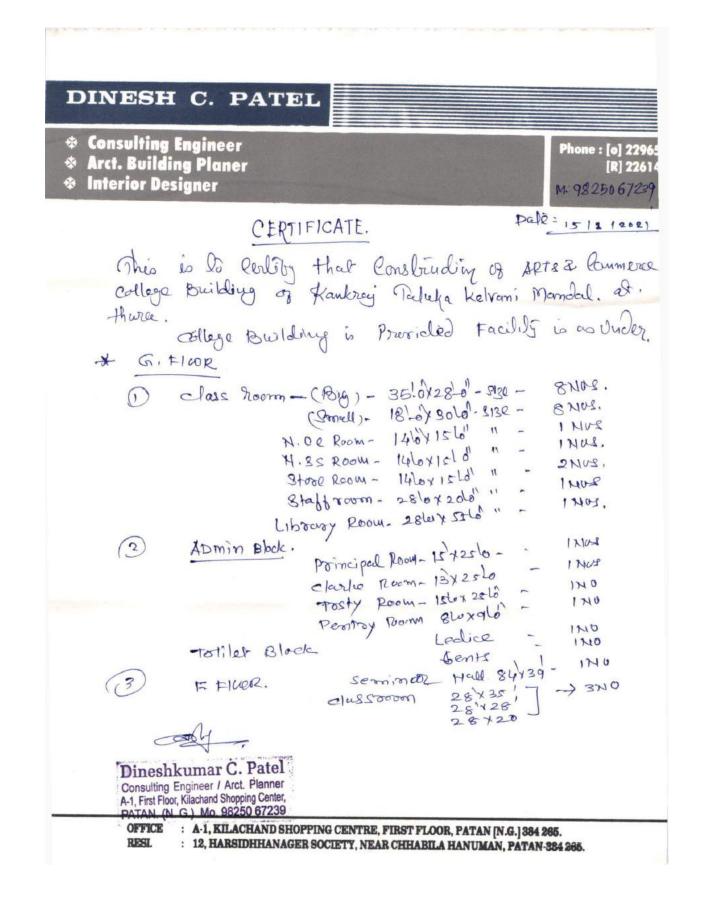

Smt. K.K. Shah Arts & Smt. L.B. Gunjariya Commerce College, Thara

Lay out Plan (Ground Floor)









#### Adequate Infrastructure and Physical facilities



### Bhakti Nagar Derasar Road, Bhaktinagar, Thara, Gujarat 385555, India

Latitude 23.9748686°

Local 11:22:08 AM GMT 05:52:08 AM Longitude **71.8252367°** 

Altitude 0 meters Saturday, 10–17–2020



## **Principal's Office**





Latitude 23.9748775°

Local 09:40:43 AM GMT 04:10:43 AM Longitude 71.8253359°



#### **Administration Office**



Bhakti Nagar Derasar Road, Bhaktinagar, Thara, Gujarat 385555, India

Latitude 23.9747806°

no:

Local 08:15:11 AM GMT 02:45:11 AM Longitude 71.8253472°



Unnamed Road, Thara, Gujarat 385555, India

Latitude 23.9748014° Local 09:28:46 AM GMT 03:58:46 AM Longitude 71.8253653°

Altitude 8.3 meters Saturday, 12–19–2020



Unnamed Road, Thara, Gujarat 385555, India

Latitude 23.9748225°

Local 09