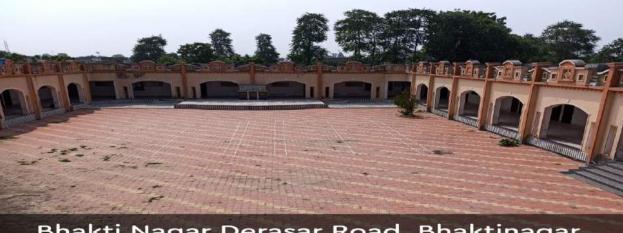

### Bhakti Nagar Derasar Road, Bhaktinagar, Thara, Gujarat 385555, India

Latitude 23.9748686°

Local 11:22:08 AM GMT 05:52:08 AM Longitude **71.8252367°** 

Altitude 0 meters Saturday, 10–17–2020